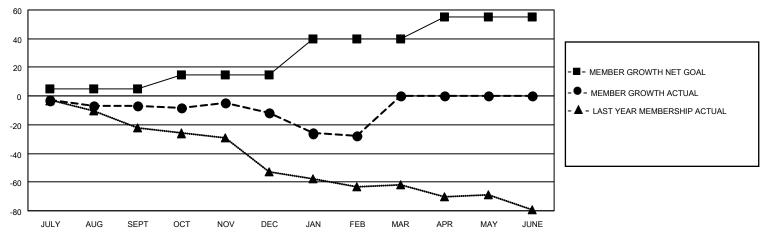

#### GOALS AND ACTUAL MEMBERS CUMULATIVE

| DROPPED CLUBS: 0 |    | 16 CLUBS OF 31 ADDED 1 OR<br>MORE NEW MEMBERS | GENDER DISTRIBUTION                 |              |  |
|------------------|----|-----------------------------------------------|-------------------------------------|--------------|--|
|                  |    | MORE NEW MEMBERS                              | MALE 610 (67.85%)                   |              |  |
|                  |    |                                               | FEMALE                              | 289 (32.15%) |  |
| DROPPED MEMBERS  |    |                                               | NON BINARY                          | 0 (0.00%)    |  |
|                  |    |                                               | PREFER NOT TO ANSWER                | 0 (0.00%)    |  |
| DECEASED         | 13 |                                               |                                     |              |  |
| CLUB CANCELLED   | 13 | CLICK HERE FOR CUMULATIVE                     | TOTAL FAMILY UNIT MEMBERS 212       |              |  |
| OTHER            | 49 | MEMBERSHIP DATA                               |                                     |              |  |
| TOTAL            | 75 |                                               | FAMILY MEMBERS PAYING HALF DUES 108 |              |  |
|                  |    |                                               |                                     |              |  |